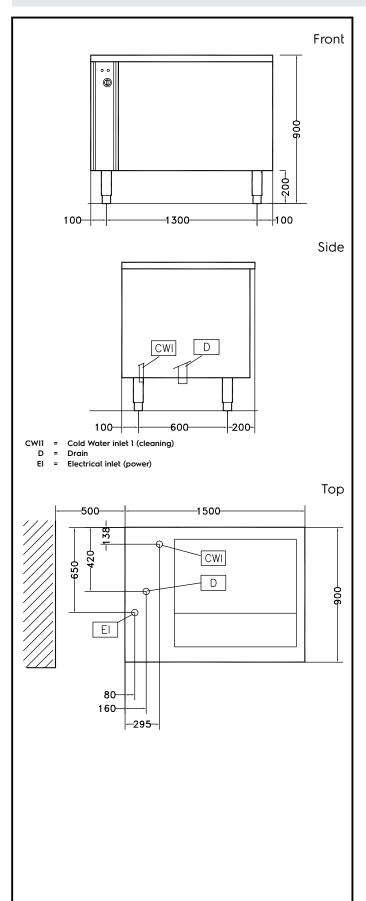

## Vegetable Washer Vegetable Washer with Tank 10/40kg

Electric
Total Watts: 1.1 kW

**Key Information:** 

External dimensions, Width: 1500 mm
External dimensions, Depth: 900 mm
External dimensions, Height: 850 mm
Shipping weight: 196 kg
Usable well capacity: 300 lt
Load per cycle - light
vegetables: 10 kg
Load per cycle - heavy
vegetables: 40 kg