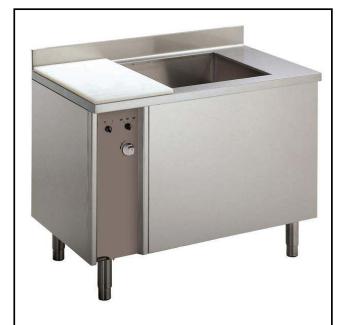

### Vegetable Washer Vegetable Washer with Tank 10/40kg

| ITEM #  |  |  |
|---------|--|--|
| MODEL # |  |  |
| NAME #  |  |  |
|         |  |  |
| SIS #   |  |  |
| AIA #   |  |  |

660033 (LV300)

Vegetable Washer with Tank Kg 10-40 - 300 liter well

#### Item No.

Made from 304 AISI stainless steel. Work area in non-toxic material.

Double inclined well bottom to allow automatic cleaning. Perforated stainless steel base filter easily removable; overflow and filter in 304 AISI stainless steel. Height-adjustable feet. Washing system by water vortex; automatic water filling. Well capacity: 300 lt. Load per cycle: 10 kg (light vegetables); 40 kg (heavy vegetables). Cycle duration: 2-3 min.

### **Main Features**

- Work area in non-toxic material compatible with the use of food.
- Double inclined well bottom to allow automatic cleaning of the unit.
- Washing well shaped to achieve an efficient water vortex.
- "Soft-action" manual ball valve regulates the wash water loading and pressure.
- Water inlet to unit via a solenoid valve.
- Simple control panel with a well drainage switch and knob to regulate recirculating water intensity.
- Cycle duration of 2 to 3 minutes.
- Mounted on adjustable stainless steel legs.
- IP25 protection against water jets, solid objects and small animals (larger than 6 mm).

### Construction

- 304 AISI stainless steel construction throughout.
- Wells to have a capacity of 10 kg of light vegetables or 40 kg of heavy vegetables per cycle.

## Vegetable Washer Vegetable Washer with Tank 10/40kg

Electric
Total Watts: 1.1 kW

**Key Information:** 

External dimensions, Width: 1500 mm
External dimensions, Depth: 900 mm
External dimensions, Height: 850 mm
Shipping weight: 196 kg
Usable well capacity: 300 lt
Load per cycle - light
vegetables: 10 kg
Load per cycle - heavy
vegetables: 40 kg